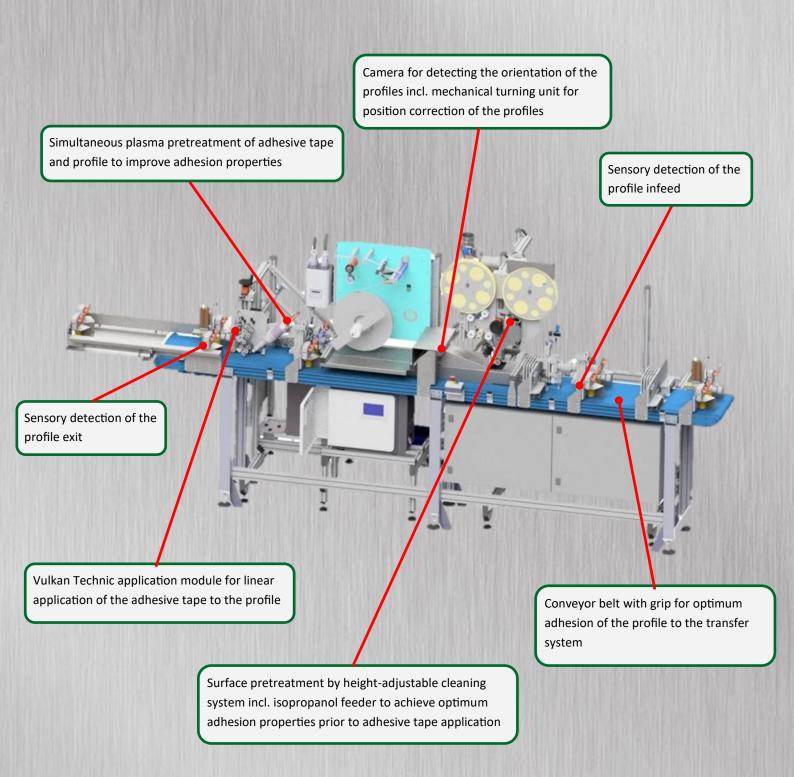

## Continuous laminator

for processing profiles with different cross sections

|                              | Value              | Unit      |
|------------------------------|--------------------|-----------|
| Dimensions (L x W x H)       | 6000 x 2100 x 2300 | mm        |
| Total weight                 | 3000               | kg        |
| Nominal compressed air       | 6 (87)             | bar (PSI) |
| Connection network data      |                    |           |
| Nominal voltage              | 400                | V/N/PE    |
| Electrical power consumption | 3,1                | kVA       |
| Frequency                    | 50                 | Hz        |
| Control circuit              | 24                 | VDC       |
| Main fuse                    | 20                 | А         |
| Interface operator           | HMI TP700 Comfort  |           |
| Control system               | CPU 1515F-2 PN     |           |